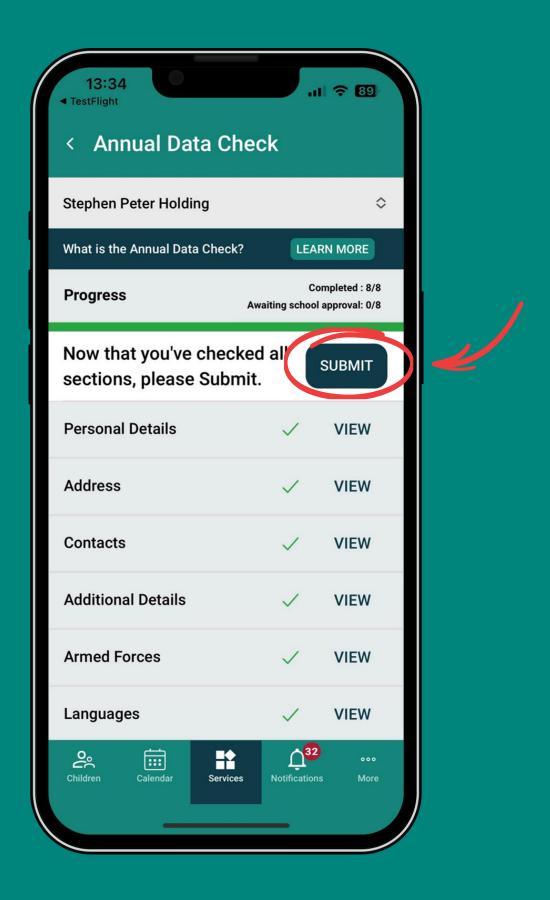

#### If you do not need to edit anything...

If all sections are checked without editing anything, the progress bar will be all green and a button will appear for you to **Submit** the ADC.

### After checking all 8 sections you will be returned to the overview screen.

If changes were made, the progress bar and the sections will show as **Awaiting school approval** 

| 16:47                                          | ? 🗅                                              |  |  |  |
|------------------------------------------------|--------------------------------------------------|--|--|--|
| < Annual Data Check                            |                                                  |  |  |  |
| Stephen Peter Holding                          | ~                                                |  |  |  |
| What is the Annual Data Check?                 | LEARN MORE                                       |  |  |  |
| Progress                                       | Completed : 5/8<br>Awaiting school approval: 3/8 |  |  |  |
| Personal Details                               | VIEW                                             |  |  |  |
| Address                                        | VIEW                                             |  |  |  |
| Contacts<br>Awaiting school approval           | VIEW                                             |  |  |  |
| Additional Details                             | VIEW                                             |  |  |  |
| Armed Forces                                   | VIEW                                             |  |  |  |
| Languages                                      | VIEW                                             |  |  |  |
| Medical Practice<br>Awaiting school approval   | VIEW                                             |  |  |  |
| Medical Conditions<br>Awaiting school approval | VIEW                                             |  |  |  |
| Children Calendar Services                     | Notifications More                               |  |  |  |
|                                                |                                                  |  |  |  |

The school needs to check the changes. If approved, the ADC will be submitted automatically.