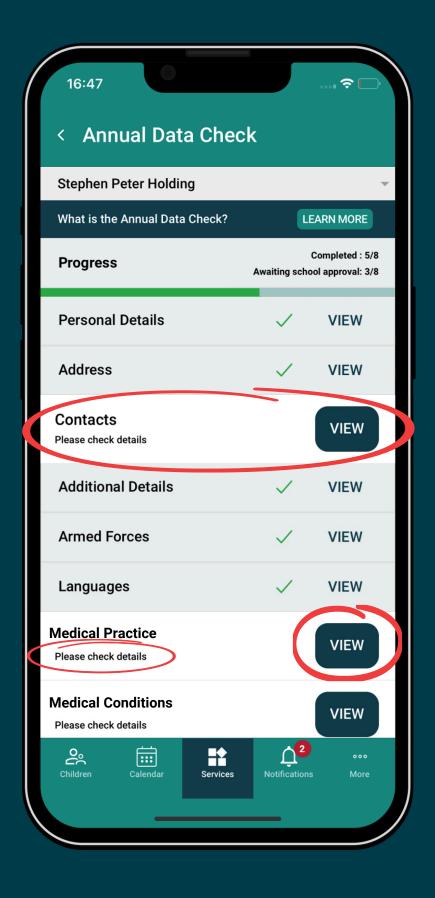

### After checking all 8 sections you will be returned to the overview screen.

If changes were made, the progress bar and the sections will show as **Awaiting school approval** 

| 16:47                                          | ? 🗅                                              |  |  |  |
|------------------------------------------------|--------------------------------------------------|--|--|--|
| < Annual Data Check                            |                                                  |  |  |  |
| Stephen Peter Holding                          | ~                                                |  |  |  |
| What is the Annual Data Check?                 | LEARN MORE                                       |  |  |  |
| Progress                                       | Completed : 5/8<br>Awaiting school approval: 3/8 |  |  |  |
| Personal Details                               | VIEW                                             |  |  |  |
| Address                                        | VIEW                                             |  |  |  |
| Contacts<br>Awaiting school approval           | VIEW                                             |  |  |  |
| Additional Details                             | VIEW                                             |  |  |  |
| Armed Forces                                   | VIEW                                             |  |  |  |
| Languages                                      | VIEW                                             |  |  |  |
| Medical Practice<br>Awaiting school approval   | VIEW                                             |  |  |  |
| Medical Conditions<br>Awaiting school approval | VIEW                                             |  |  |  |
| Children Calendar Services                     | Notifications More                               |  |  |  |
|                                                |                                                  |  |  |  |

The school needs to check the changes. If approved, the ADC will be submitted automatically.