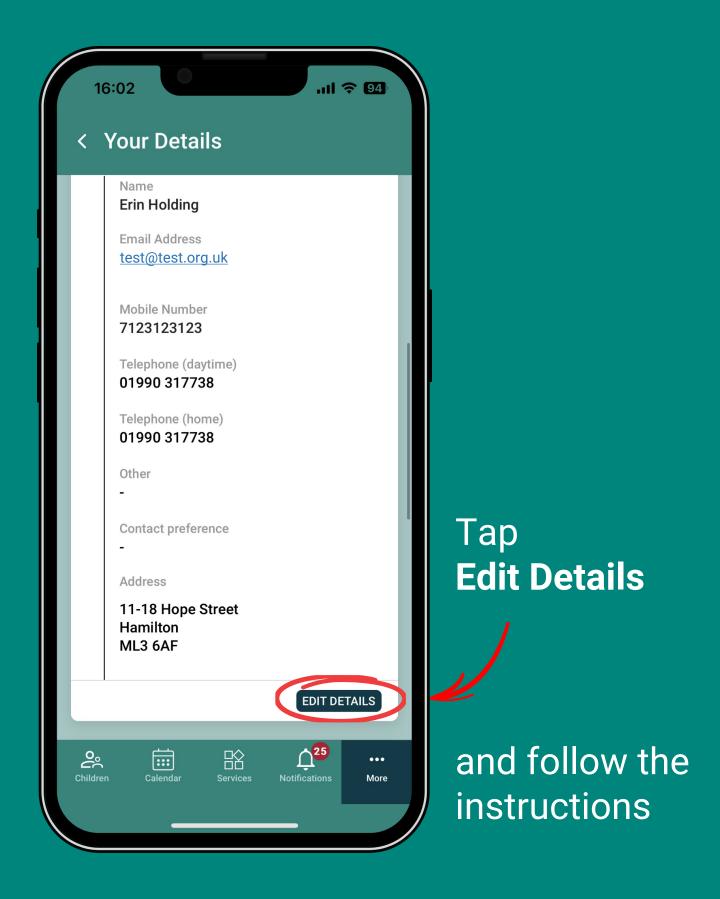

If you are **not** the child's **Main Contact**, you can keep your details up to date by...

In the section with your child's school