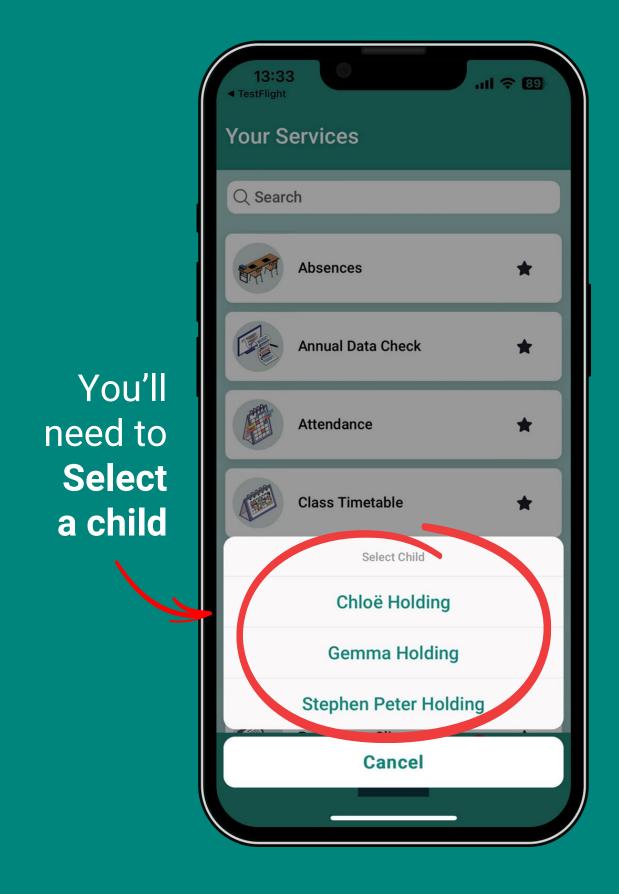

#### If you have multiple children...

Only the child's **Main Contact** will see this screen.