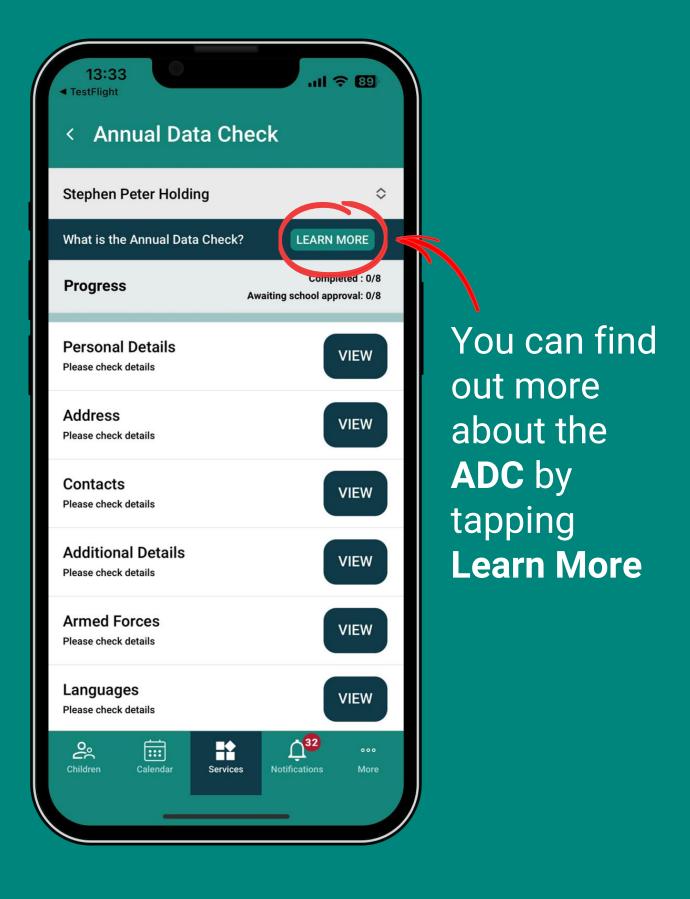

# The **Main Contact** starts the **ADC** by tapping **View** on **any** section.

You can start on any section and the app will take you through all 8 sections.