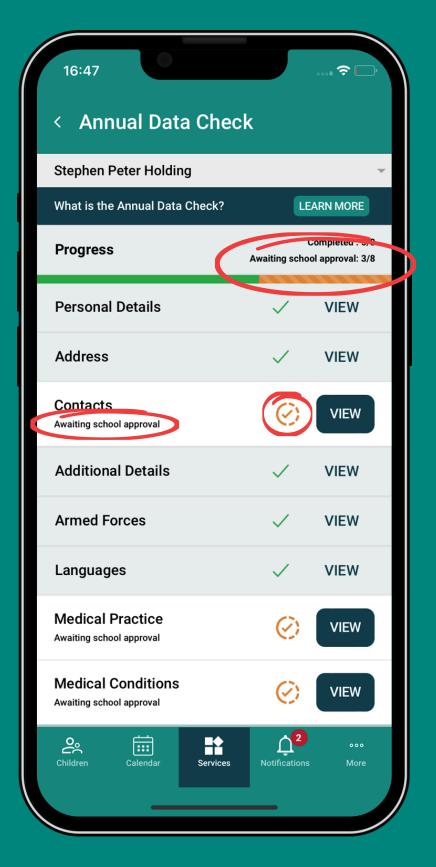

### After checking all 8 sections you will be returned to the overview screen.

If changes were made, the progress bar and the sections will show as **Awaiting school approval** 

| 16:47                                          | ? 🗅                                              |  |  |  |
|------------------------------------------------|--------------------------------------------------|--|--|--|
| < Annual Data Check                            |                                                  |  |  |  |
| Stephen Peter Holding                          | ~                                                |  |  |  |
| What is the Annual Data Check?                 | LEARN MORE                                       |  |  |  |
| Progress                                       | Completed : 5/8<br>Awaiting school approval: 3/8 |  |  |  |
| Personal Details                               | VIEW                                             |  |  |  |
| Address                                        | VIEW                                             |  |  |  |
| Contacts<br>Awaiting school approval           | VIEW                                             |  |  |  |
| Additional Details                             | VIEW                                             |  |  |  |
| Armed Forces                                   | VIEW                                             |  |  |  |
| Languages                                      | VIEW                                             |  |  |  |
| Medical Practice<br>Awaiting school approval   | VIEW                                             |  |  |  |
| Medical Conditions<br>Awaiting school approval | VIEW                                             |  |  |  |
| Children Calendar Services                     | Notifications More                               |  |  |  |
|                                                |                                                  |  |  |  |

The school needs to check the changes. If approved, the ADC will be submitted automatically.