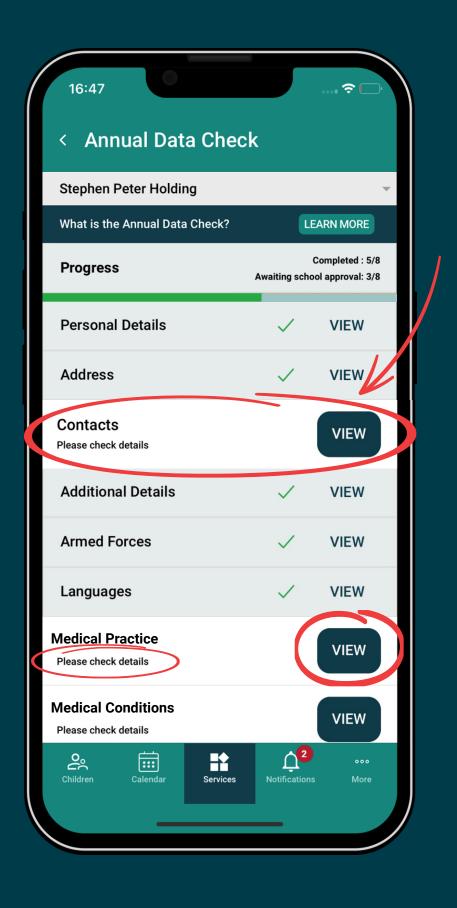

# If any changes are **rejected** by the school, that section will show as **"Please check details"** again.

You will have to tap **View** and enter new details **or** submit the section without the changes.