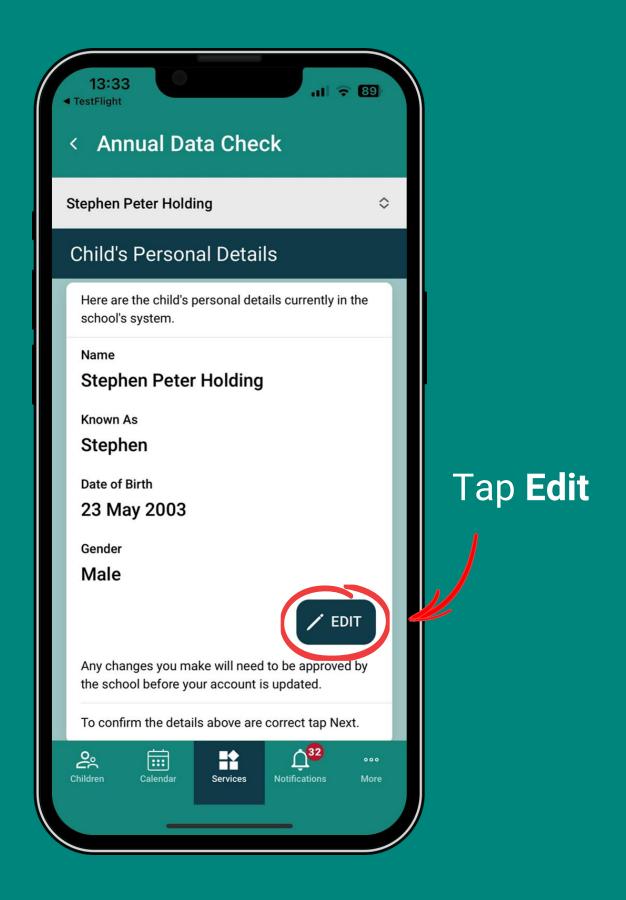

# If changes are required in any section...

| 16:45                       |                         | 🗢 🕞  |
|-----------------------------|-------------------------|------|
| Cancel                      | Edit Child's Details    | SAVE |
| First Name *<br>Stephen Pet | er                      |      |
| Surname *<br>Holding        |                         |      |
| Known As<br><b>Stephen</b>  |                         | r E  |
| Child's Date of<br>23 ≎     | Birth *<br>MAY ◇ 2003 ◇ |      |
| Gender *                    |                         |      |
| Male                        |                         |      |
| Female                      |                         |      |
|                             |                         |      |
|                             |                         |      |
|                             |                         |      |
|                             |                         |      |
|                             |                         |      |

Enter the new details and hit **Save** 