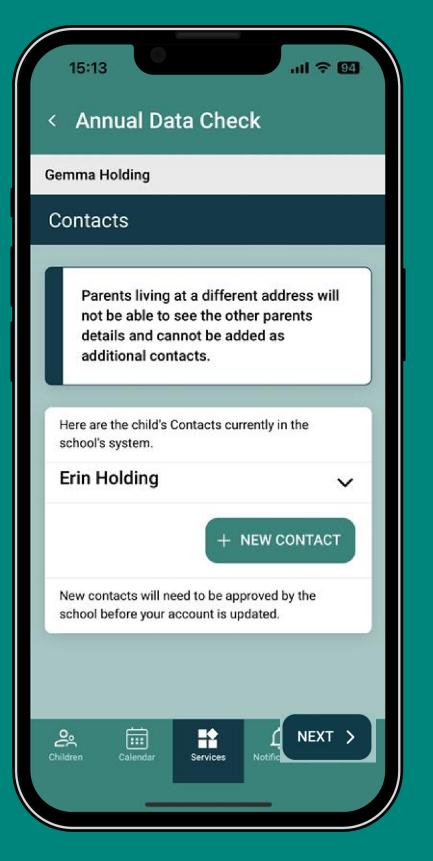

Tapping **Next** will take you to the next section

Emergency contact details will be shown in the Contacts section.

#### However...

If your child's other parent **doesn't** live at the same address as you, they will **NOT** be shown. (Due to data protection) So you don't need to add them again.