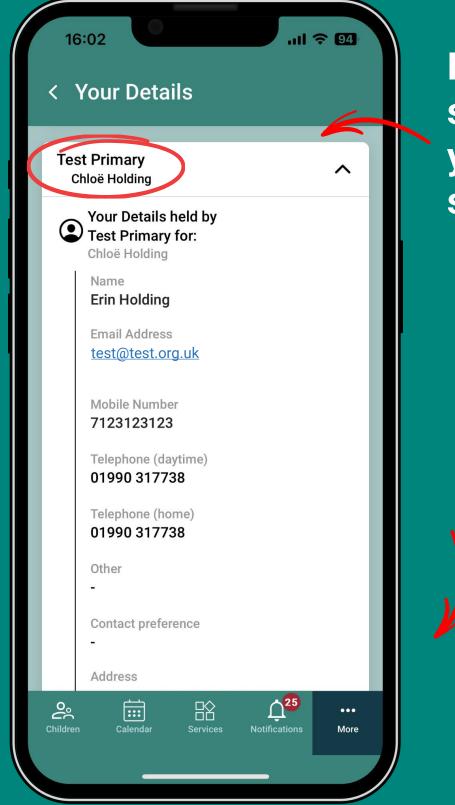

If you are **not** the child's **Main Contact**, you can keep your details up to date by...

In the section with your child's school