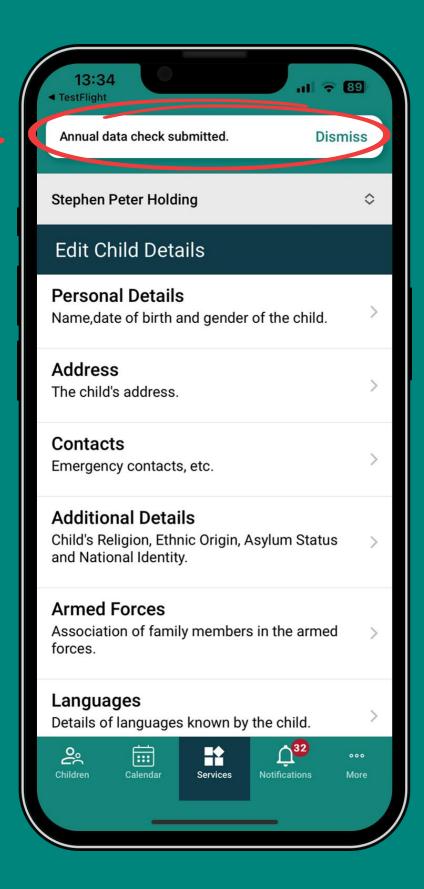

# When submitted, a notification will appear at the top confirming **Annual Data Check submitted**

Annual Data Check will now show as Edit Child Details which allows you to check and update details at any time throughout the year.