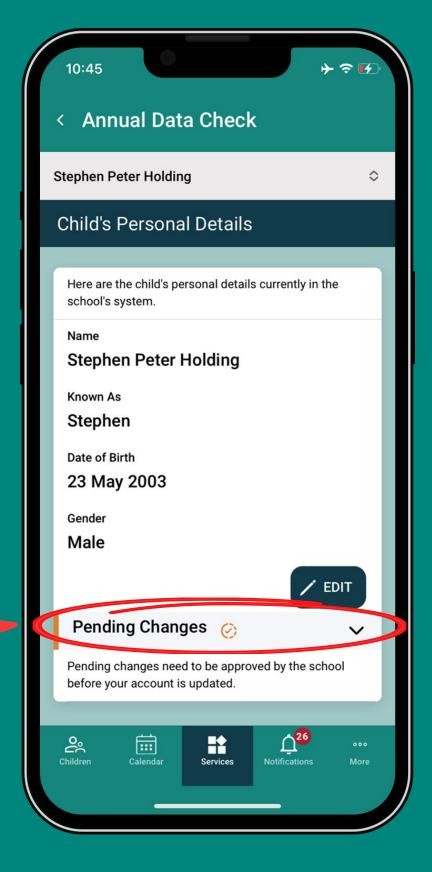

#### Any changes you make will show as **Pending Changes**

because the school needs to check and approve them.

| 10:45                                                                             |        |
|-----------------------------------------------------------------------------------|--------|
| < Annual Data Check                                                               |        |
| Stephen Peter Holding                                                             |        |
| Here are the child's personal details currently in the school's system.           |        |
| Name<br>Stephen Peter Holding                                                     |        |
| Known As<br>Stephen                                                               |        |
| Date of Birth<br>23 May 2003                                                      | I N    |
| Gender<br>Male                                                                    |        |
| / EDIT                                                                            | t de s |
| Pending Changes 🧭 🗸 🗸                                                             |        |
| Pending changes need to be approved by the school before your account is updated. |        |
| NEXT >                                                                            | 4      |
| Children Calendar Services Notifications More                                     |        |
|                                                                                   |        |

Tapping **Next** will take you to the next section

Emergency contact details will be shown in the Contacts section.