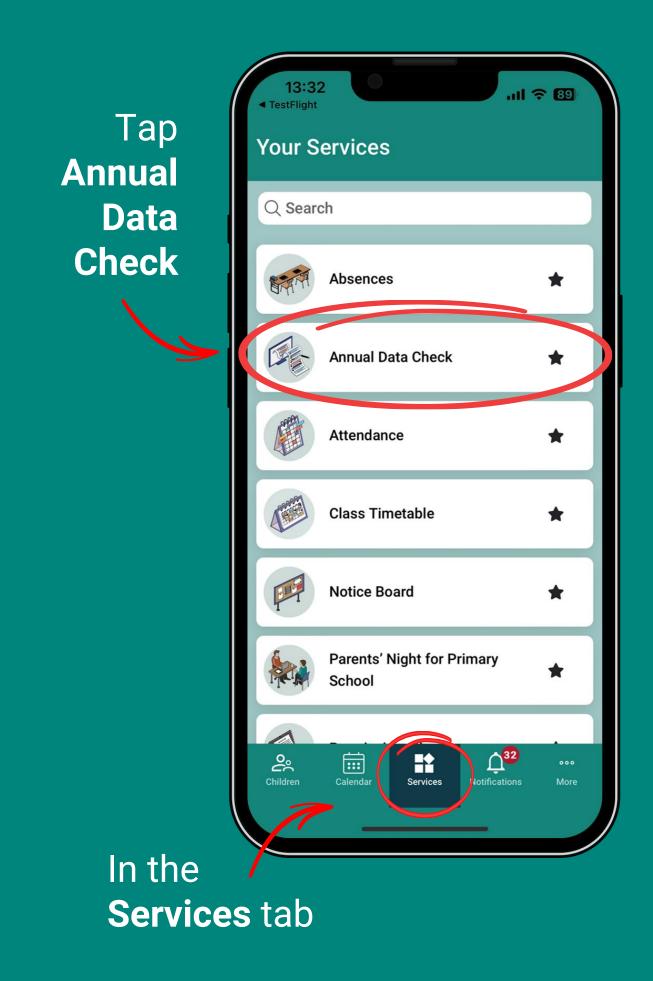

# Using the parentsportal.scot mobile app...

#### If you have multiple children...

Only the child's **Main Contact** will see this screen.

# The **Main Contact** starts the **ADC** by tapping **View** on **any** section.

You can start on any section and the app will take you through all 8 sections.