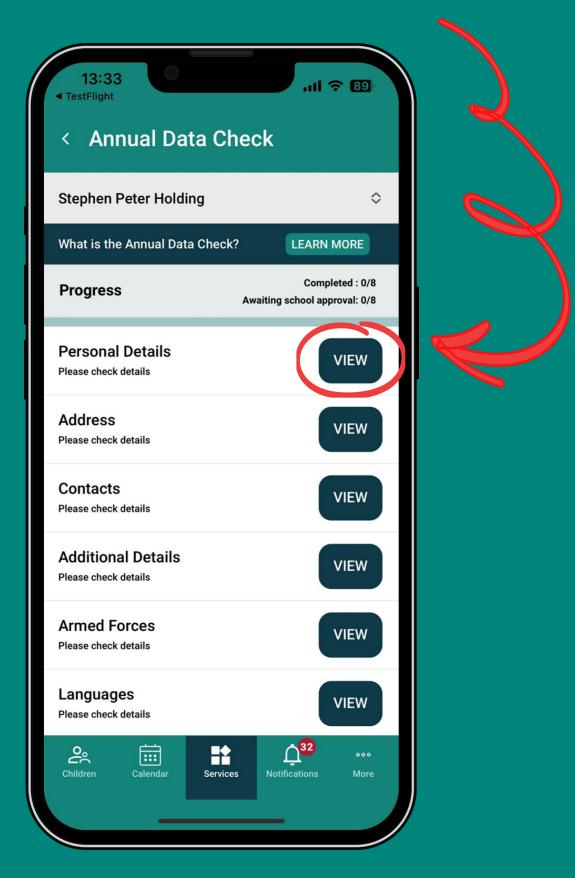

# The **Main Contact** starts the **ADC** by tapping **View** on **any** section.

You can start on any section and the app will take you through all 8 sections.