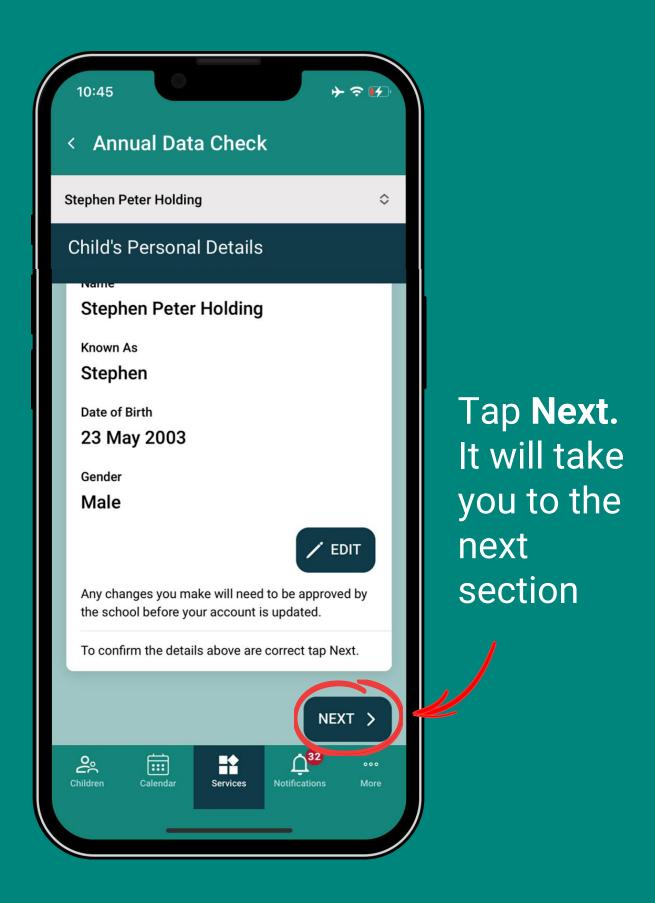

#### Any changes you make will show as **Pending Changes**

because the school needs to check and approve them.

| 10:45                                                                             |        |
|-----------------------------------------------------------------------------------|--------|
| < Annual Data Check                                                               |        |
| Stephen Peter Holding                                                             |        |
| Here are the child's personal details currently in the school's system.           |        |
| Name<br>Stephen Peter Holding                                                     |        |
| Known As<br>Stephen                                                               |        |
| Date of Birth<br>23 May 2003                                                      | I N    |
| Gender<br>Male                                                                    |        |
| / EDIT                                                                            | t de s |
| Pending Changes 🧭 🗸 🗸                                                             |        |
| Pending changes need to be approved by the school before your account is updated. |        |
| NEXT >                                                                            | 4      |
| Children Calendar Services Notifications More                                     |        |
|                                                                                   |        |

Tapping **Next** will take you to the next section

Emergency contact details will be shown in the Contacts section.