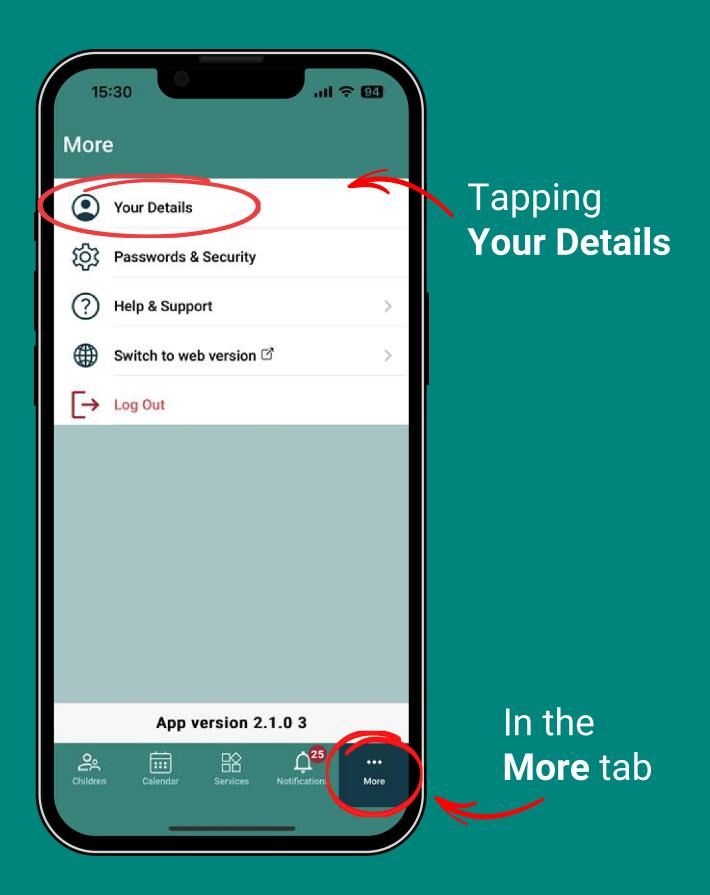

If you are **not** the child's **Main Contact**, you can keep your details up to date by...

In the section with your child's school

#### Still having trouble?

Or contact the school with details found in the **Children** tab